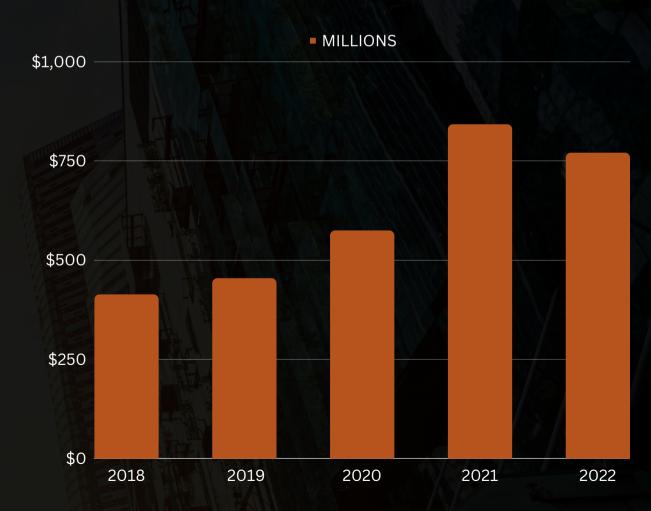

### CORPORATE EXPANSION

#### **Small Business Sportsbook Solution**

- Low Capex, white label, turnkey solution for restaurant and other small business owners across the nation.
- Successful proof of concept launch at Grand Central Restaurant in Washington D.C. has led to two additional locations across the nations's capital.

#### **Rapid Expansion Into Casinos**

• Existing clients at Ocean Casino Resort, Atlantic City, NJ and three tribal casinos.

#### **Mobile Build-Out**

- Launching under www.SportBet.com, the Company expects to expand its online sports betting footprint into multiple U.S. jurisdictions under direct licensing and through market access partnerships.
- The Elys B2C mobile launch throughout North America expected 1H 2024.



**ELYS Turnover 2018 – 2022** 



# US MARKET EXPANSION OPPORTUNITIES



#### **Collaboration Leads to Innovation**

- Elys' collaboration with the District of Columbia Office of Lottery and Gaming and Department of Small and Local Business Development led to all new licensing model for small business sportsbook engagements commencing in 2023.
  - Model could be replicated across United States and Canada to simplify process of installing Elys sportsbook in restaurants, bars, and other small business establishments.

#### **Modern Platform Set for Expansion**

- Elys' modern platform provides versatility to work seamlessly across both web-based and mobile applications.
  - The layered and modular backend architecture provides increased flexibility versus peers.
- Elys US mobile platform is market ready and currently integ