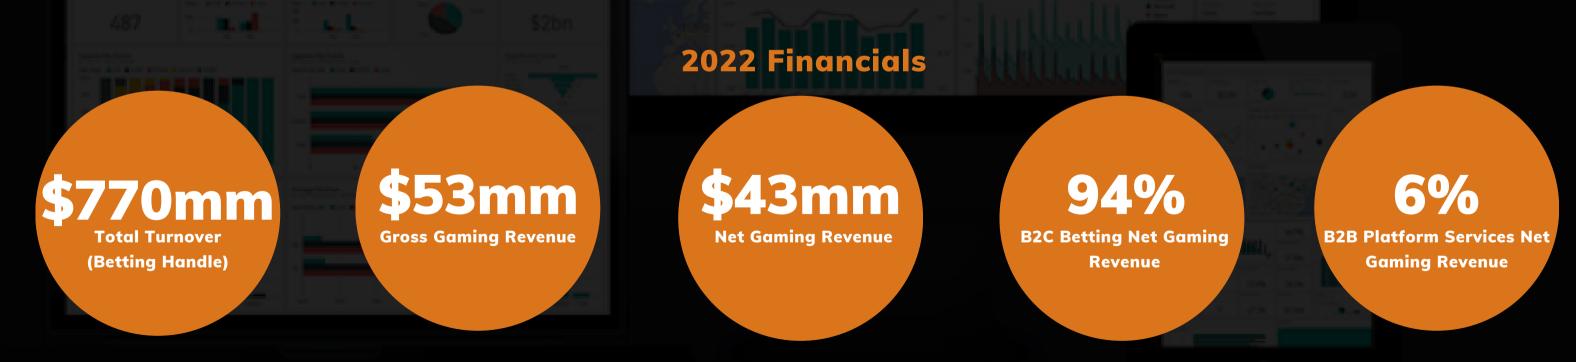

- Turnover, or Handle, represents the gross pay-ins from customers.
- Gross Gaming Revenue (GGR) represents the total turnover less the payouts to customers.
- Net Gaming Revenue (NGR) represents the total turnover less gaming taxes and payouts to customers.