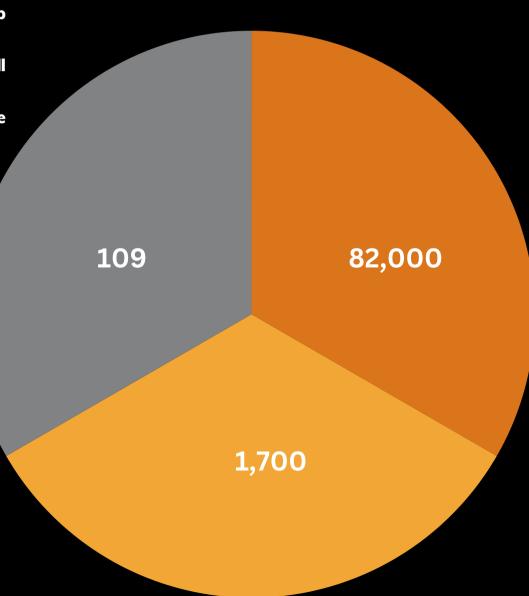

DISTRIBUTION CHANNELS



#### **Betting Shop or Convenience Corner Locations**

- Principal business situated at the location that is operated by third-party independent businesses and is an activity that is primarily different from gaming (such as a coffee shop or convenience store) with a terminal connected to the ADM network.
- The primary purpose of such facility is not gaming, but rather, there is only a small 'corner'.
- A maximum of 30% of floor space of a corner location can be dedicated to gaming where gaming transactions are collected and processed by a counter clerk.

#### Web-shop account reload centers ("PVR") or Internet Café

• Physical locations that are operated by third-party independent businesses that promote Newgioco online gaming websites and servicing Online Users.



#### **Registered Online Player Accounts**

 Mobile solutions where players can play online poker, online casinos games, sports betting wagers, play ilottery games etc.

# ITALIAN GAMING MARKET



The Italian online gaming market is one of the largest in Europe, with a total revenue of €315.8m in December 2022, a 1.2% increase YoY

• Italy was the first EU member state to legalize, license and regulate online gambling in a comprehensive way in 2006.

#### The most popular types of online games by December 2022 GGR:

- Casino & Slots: €206.1m (65.26%)
- Poker Tournaments: €10.2m (3.23%)
- Poker Cash: €6.7m (2.11%)
- Bingo: €6.3m (2.00%)
- Online Sports Betting: €86.5m (27.4%)

#### The Italian government heavily regulates the online gaming market, with strict laws in place.

- The existin